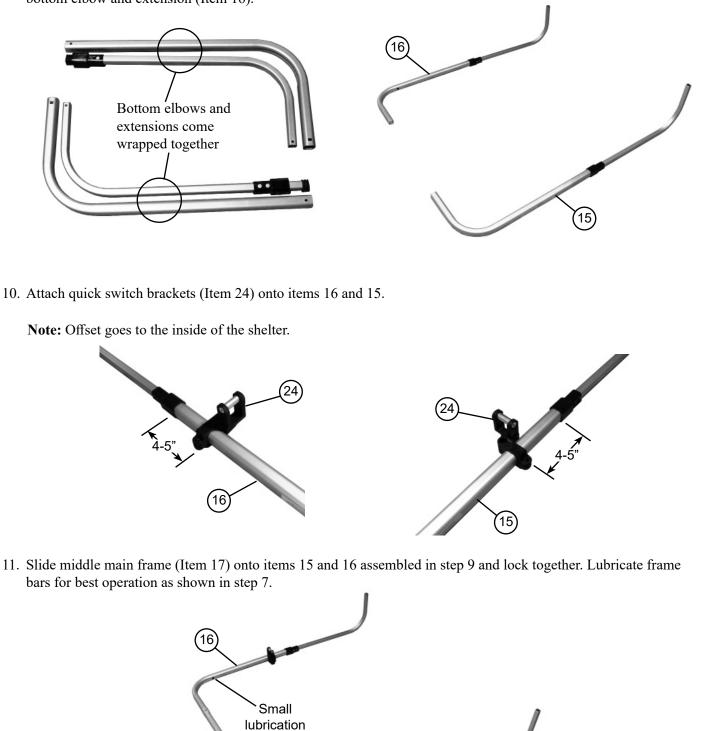

9. Slide one tube inside the other as shown for the left side bottom elbow and extension (Item 15) and the right side bottom elbow and extension (Item 16).

Note: This assembly is for the Bottom Main Frame Bar.