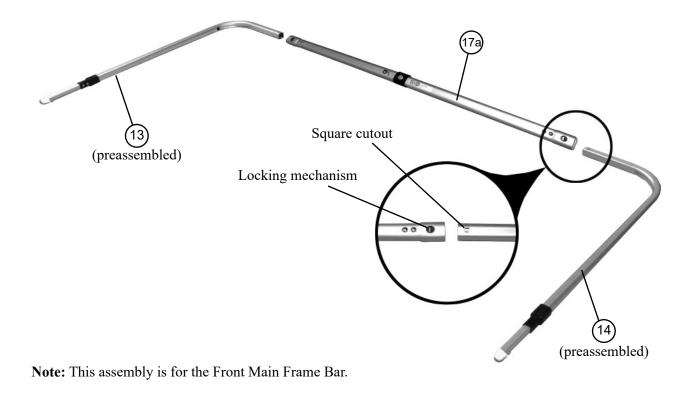

 Position middle main frame with pivot (Item 17a), left side front elbow and extension (Item 13), and right side front elbow and extension (Item 14) as shown. Align locking mechanism in item 17a with square cutout in items 13 and 14 and slide together until they lock. Lubricate frame bars for best operation as shown in step 7.