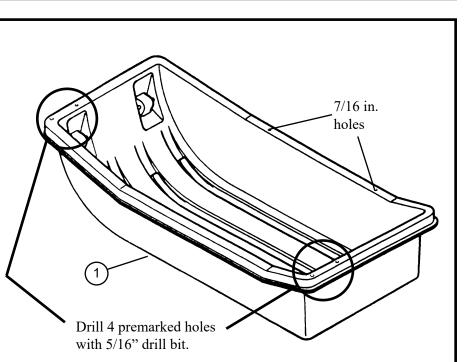

## **Tools Required:**

Ratchet & 7/16" socket 7/16" Wrench Drill 5/16" Drill Bit 7/16" Drill Bit

- 1. Lay out all parts.
- 2. Position sled (Item 1) as shown with curved front to your left.
- 3. Tip the sled on its side and drill the 4 marked holes using a 5/16" drill bit.
- 4. Using the premarked holes, drill the 7/16" holes in center of lip near the bend in sled. The back adjustable poles (Item 5 not shown) are to be propped here.

- 5. Bolt frame brackets (Item 3 and Item 4) to sled using holes predrilled in Step 3.
- 6. Use appropriate fasteners as shown.

7. Position middle main frame (Item 17), left side back elbow and extension (Item 9), and right side back elbow and extension (Item 10) as shown. Align locking mechanism in item 17 with square cutout in items 9 and 10 and slide together until they lock. Repeat this procedure to assemble center main frame bar using items 11, 12, and 17.