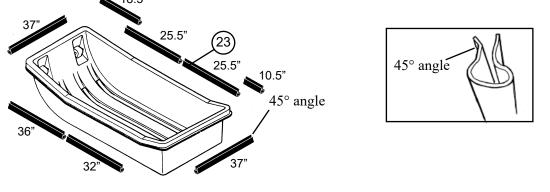

Install the back center trim lock first and work your way around the sled, pulling the fabric snug as you go. The canvas will be trapped between the sled lip and the trim lock, and will also wrap underneath the sled lip providing a very good seal. Check the fit of the canvas and adjust as necessary before installing the screws (Item 22) to hold the trim lock (Item 23) in place. Use three screws on the long pieces and two screws on the shorter pieces.

Attach the eight plastic trim locks (Item 23) to the sled in the locations shown with the 45° angled edge to the inside of the sled.  $\sim$  18.5"

20. On the front of the fishhouse, start in the corners and work inward, snap the plastic trim seal on the canvas tent (Item 2) to the <u>lip</u> edge of the sled (Item 1). The tent (Item 2) will meet in the middle and should be free to open and close so it can be removed.