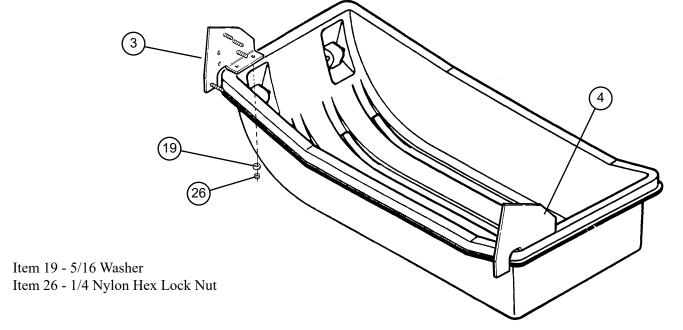

- 5. Bolt frame brackets (Item 3 and Item 4) to sled using holes predrilled in Step 3.
- 6. Use appropriate fasteners as shown.

7. Position middle main frame (Item 17), left side back elbow and extension (Item 9), and right side back elbow and extension (Item 10) as shown. Align locking mechanism in item 17 with square cutout in items 9 and 10 and slide together until they lock. Repeat this procedure to assemble center main frame bar using items 11, 12, and 17.