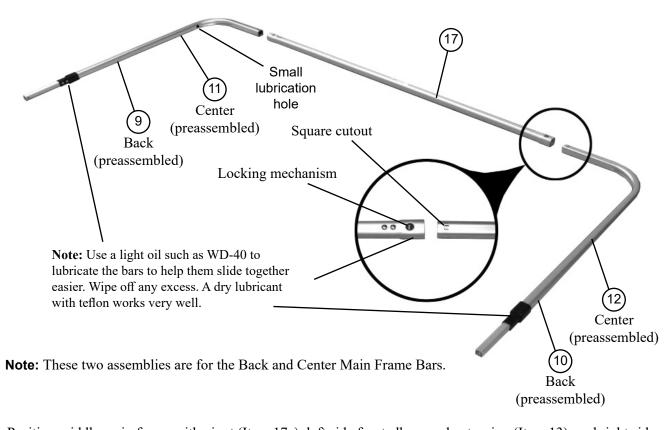

- 5. Bolt frame brackets (Item 3 and Item 4) to sled using holes predrilled in Step 3.
- 6. Use appropriate fasteners as shown.

7. Position middle main frame (Item 17), left side back elbow and extension (Item 9), and right side back elbow and extension (Item 10) as shown. Align locking mechanism in item 17 with square cutout in items 9 and 10 and slide together until they lock. Repeat this procedure to assemble center main frame bar using items 11, 12, and 17.