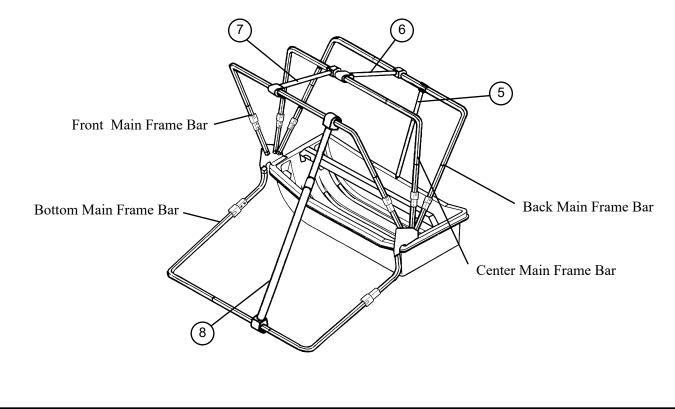

- 5. Bolt frame brackets (Item 3 and Item 4) to sled using holes predrilled in Step 3.
- 6. Use appropriate fasteners as shown.

7. Position middle main frame (Item 17), left side back elbow and extension (Item 9), and right side back elbow and extension (Item 10) as shown. Align locking mechanism in item 17 with square cutout in items 9 and 10 and slide together until they lock. Repeat this procedure to assemble center main frame bar using items 11, 12, and 17.

 Position middle main frame with pivot (Item 17a), left side front elbow and extension (Item 13), and right side front elbow and extension (Item 14) as shown. Align locking mechanism in item 17a with square cutout in items 13 and 14 and slide together until they lock. Lubricate frame bars for best operation as shown in step 7.

9. Slide one tube inside the other as shown for the left side bottom elbow and extension (Item 15) and the right side bottom elbow and extension (Item 16).

Note: This assembly is for the Bottom Main Frame Bar.

17. Install back adjustable pole (Item 5) as shown first. Install top back support pole (Item 6) as shown next. Install top front support pole (Item 7) as shown next. Install front adjustable support pole (Item 8).