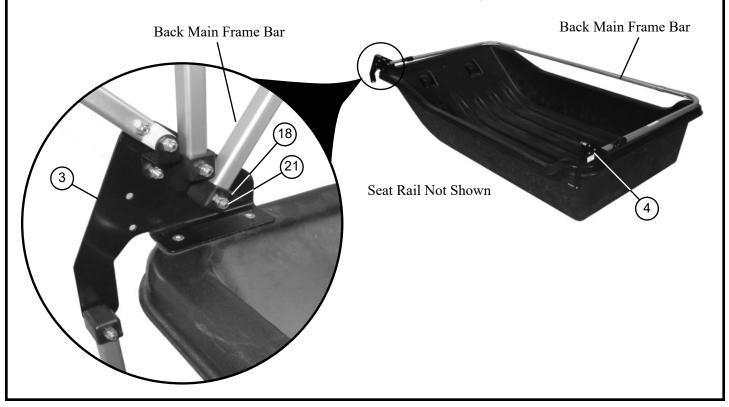

hole

15

12. Insert a black end cap (Item 18) onto each end of the back main frame bar and attach the back main frame bar to the frame brackets (Item 3 and 4) in location shown and secure with 1/4" nylon hex lock nuts (Item 21).

13. Insert a black end cap (Item 18) onto each end of the center main frame bar and attach the center main frame bar to the frame brackets (Items 3 and 4) in location shown and secure with 1/4" nylon hex lock nuts (Item 21).