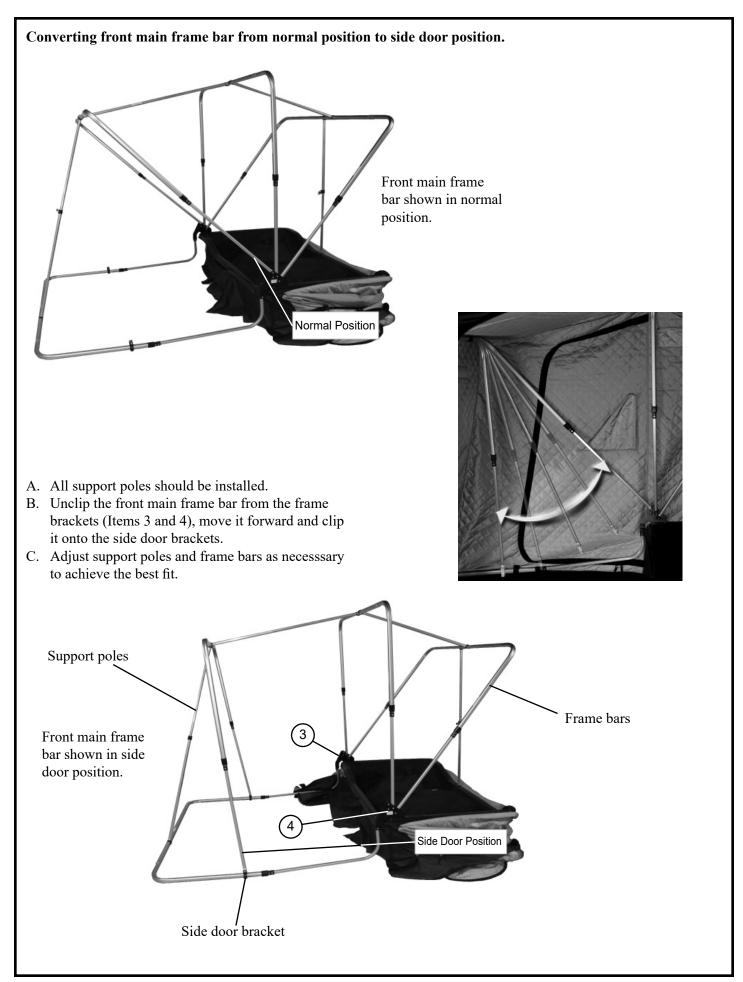

19. Once the canvas is on the frame and the Velcro attached, extend all of the frame bars upward and make sure all of the support poles are installed. Extend the front adjustable support pole so that the fabric in front is snug and not sagging. It will be necessary to loosen the back adjustable pole to achieve this. Once the front is set and the top support poles are in place, the back adjustable pole can be extended until it is snug. Install the plastic trim lock in the positions shown below.