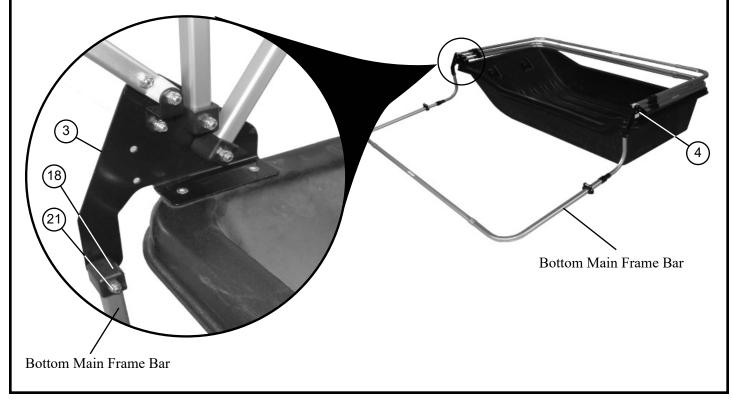

15. Insert a black end cap (Item 18) onto each end of the bottom main frame bar and attach the bottom main frame bar to the frame brackets (Items 3 and 4) in location shown and secure with 1/4" nylon hex lock nuts (Item 21).