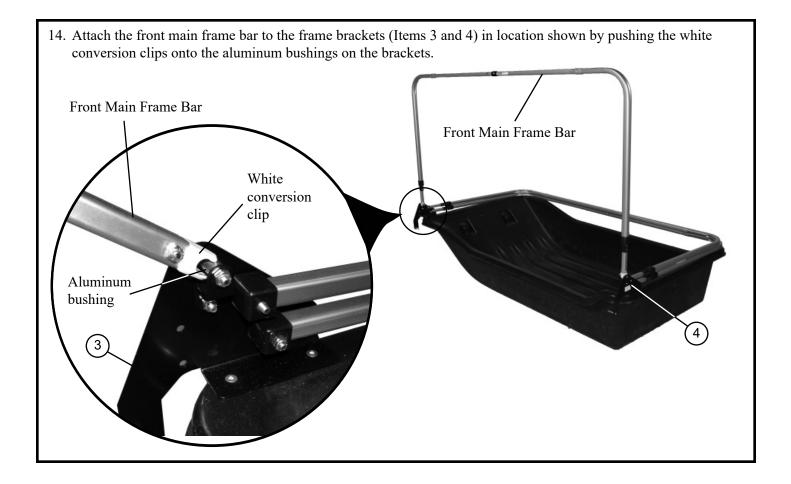

15. Insert a black end cap (Item 18) onto each end of the bottom main frame bar and attach the bottom main frame bar to the frame brackets (Items 3 and 4) in location shown and secure with 1/4" nylon hex lock nuts (Item 21).