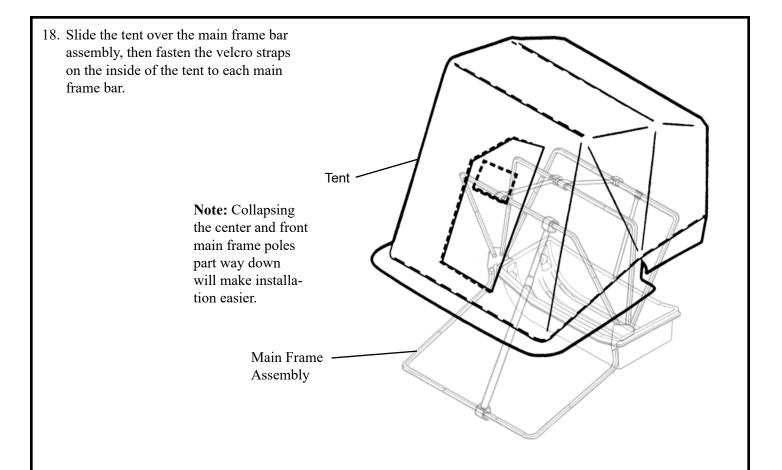

19. Once the canvas is on the frame and the Velcro attached, extend all of the frame bars upward and make sure all of the support poles are installed. Extend the front adjustable support pole so that the fabric in front is snug and not sagging. It will be necessary to loosen the back adjustable pole to achieve this. Once the front is set and the top support poles are in place, the back adjustable pole can be extended until it is snug. Install the plastic trim lock in the positions shown below.

Install the back center trim lock first and work your way around the sled, pulling the fabric snug as you go. The canvas will be trapped between the sled lip and the trim lock, and will also wrap underneath the sled lip providing a very good seal. Check the fit of the canvas and adjust as necessary before installing the screws (Item 22) to hold the trim lock (Item 23) in place. Use three screws on the long pieces and two screws on the shorter pieces.

Attach the eight plastic trim locks (Item 23) to the sled in the locations shown with the 45° angled edge to the inside of the sled.  $\sim$  18.5"

20. On the front of the fishhouse, start in the corners and work inward, snap the plastic trim seal on the canvas tent (Item 2) to the <u>lip</u> edge of the sled (Item 1). The tent (Item 2) will meet in the middle and should be free to open and close so it can be removed.