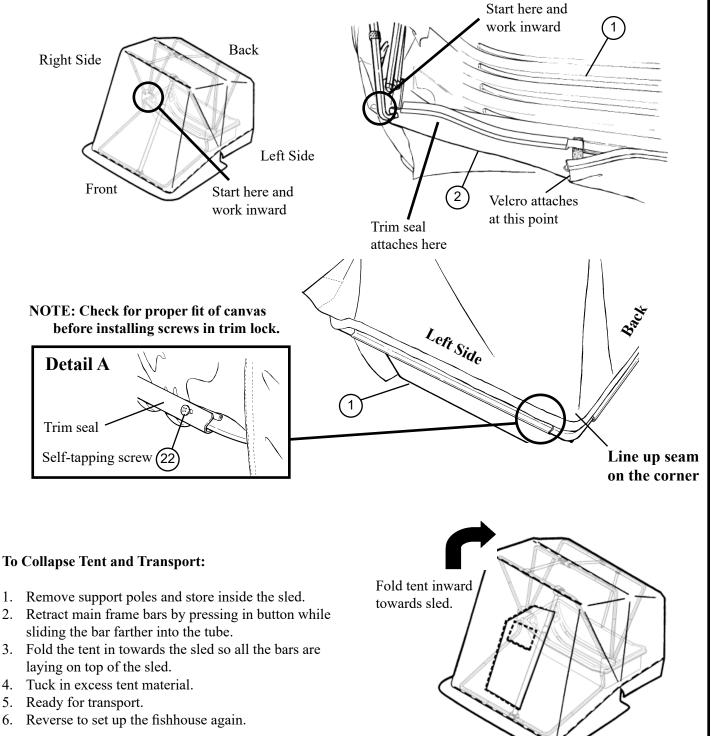

19. Once the canvas is on the frame and the Velcro attached, extend all of the frame bars upward and make sure all of the support poles are installed. Extend the front adjustable support pole so that the fabric in front is snug and not sagging. It will be necessary to loosen the back adjustable pole to achieve this. Once the front is set and the top support poles are in place, the back adjustable pole can be extended until it is snug. Install the plastic trim lock in the positions shown below.

Install the back center trim lock first and work your way around the sled, pulling the fabric snug as you go. The canvas will be trapped between the sled lip and the trim lock, and will also wrap underneath the sled lip providing a very good seal. Check the fit of the canvas and adjust as necessary before installing the screws (Item 22) to hold the trim lock (Item 23) in place. Use three screws on the long pieces and two screws on the shorter pieces.

Attach the eight plastic trim locks (Item 23) to the sled in the locations shown with the 45° angled edge to the inside of the sled.  $\sim$  18.5"

20. On the front of the fishhouse, start in the corners and work inward, snap the plastic trim seal on the canvas tent (Item 2) to the <u>lip</u> edge of the sled (Item 1). The tent (Item 2) will meet in the middle and should be free to open and close so it can be removed.