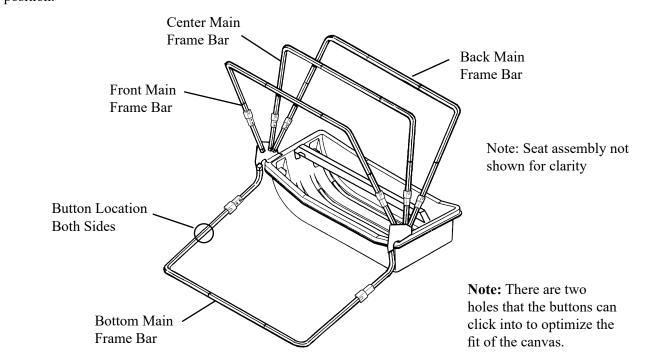

hole

15

12. Insert a black end cap (Item 18) onto each end of the back main frame bar and attach the back main frame bar to the frame brackets (Item 3 and 4) in location shown and secure with 1/4" nylon hex lock nuts (Item 21).

13. Insert a black end cap (Item 18) onto each end of the center main frame bar and attach the center main frame bar to the frame brackets (Items 3 and 4) in location shown and secure with 1/4" nylon hex lock nuts (Item 21).

15. Insert a black end cap (Item 18) onto each end of the bottom main frame bar and attach the bottom main frame bar to the frame brackets (Items 3 and 4) in location shown and secure with 1/4" nylon hex lock nuts (Item 21).

16. Set up main frame bars by grasping with both hands and pushing upward until button clicks into place. Start with bottom main frame bar and continue to the back main frame bar pushing lengthened bars into appropriate position.

17. Install back adjustable pole (Item 5) as shown first. Install top back support pole (Item 6) as shown next. Install top front support pole (Item 7) as shown next. Install front adjustable support pole (Item 8).